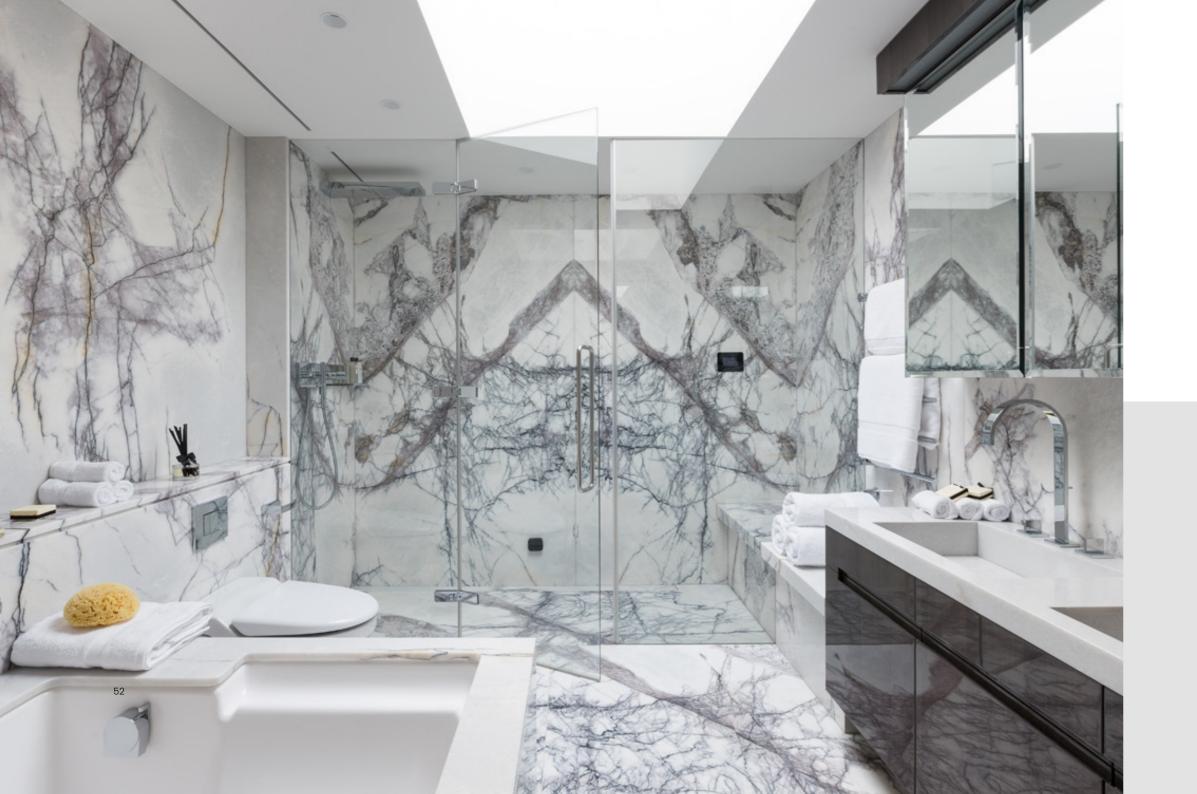

#### BATHROOMS

#### BATHROOMS

Our collection of bespoke doors embodies the pinnacle of craftsmanship and elegance. With our state-of--the-art machines and tools, we have the capability to customize any aspect of the door, whether it's the colour, details, or design.

Each door is meticulously crafted to not only serve its functional purpose but also to make a bold statement in any space.

From grand entrance doors radiating luxury to intricately designed interior doors elevating the ambiance of every room, our doors are crafted with the finest materials and meticulous attention to detail. Moreover, we offer 30 to 60-minute fire-resistant doors, ensuring both style and safety without compromise.